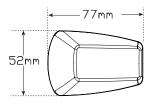

• Voltage Range 9-32 Volt

**Function** Side Direction Indicator

Voltage 9-32V LED Qty 3 Cable 30cm

**Lens** Polycarbonate **Base** Polycarbonate

**Draw @13.8V** 0.12A

@28V 0.08A

Approvals Function Approval No.