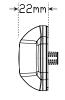

## **Fitting Instructions**

Left or right hand mountable. Drill 10mm hole into flat surface and mount horizontally to the ground with 3M Tape and serrated plug. LEDs must be facing the rear of the vehicle. Please refer to ADR 13/00 for mounting instructions.