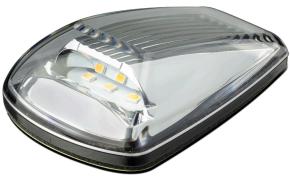

## **Category 6 Side Direction Indicator**

**ECE** Approved

100% Waterproof

**5 Year** Warranty

• Suitable for Vehicle GVM Upgrade

• Low Profile, Compact Design

• Easy Fit with 3M Tape & Plug

• IP67 100% Waterproof

• Voltage Range 9-32 Volt

**Function** Side Direction Indicator

Voltage 9-32V LED Qty 3 Cable 30cm

**Lens** Polycarbonate **Base** Polycarbonate

**Draw @13.8V** 0.12A

@28V 0.08A

Approvals Function Approval No.