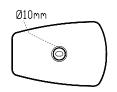

## **Fitting Instructions**

Left or right hand mountable. Drill 10mm hole into flat surface and mount horizontally to the ground with 3M Tape and serrated plug. LEDs must be facing the rear of the vehicle. Please refer to ADR 13/00 for mounting instructions.